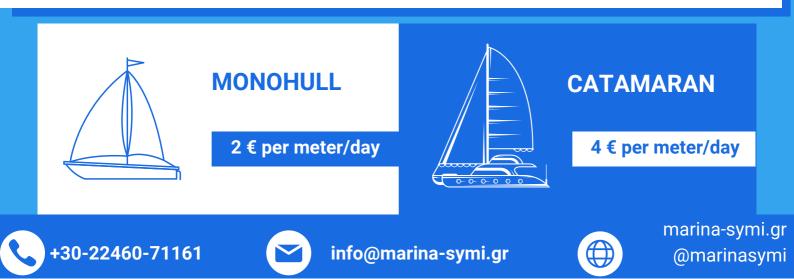

## Price List

| BASIC SERVICES                                                                        |             | EXTRA SERVICES                           |                |
|---------------------------------------------------------------------------------------|-------------|------------------------------------------|----------------|
| Mooring fees                                                                          | FREE        | Freshwater supply<br>(as per flowmeter)  | 0.01 €/Ltr     |
| Wi-Fi connection                                                                      | FREE        | Electric power cupply                    |                |
| WC & Showers                                                                          | FREE        | Electric power supply (as per counter)   | 0.60 €/Kw      |
| Bath towels                                                                           | 4€ per pair | Laundry service                          | (upon request) |
| High-pressure machine for<br>boat cleaning<br>(upon request for freshwater<br>supply) | FREE        | Bunkers supply                           | (upon request) |
|                                                                                       |             | Cars/motorbikes rental                   | (upon request) |
|                                                                                       |             | Mechanical/Electrical/<br>Reefer repairs | (upon request) |